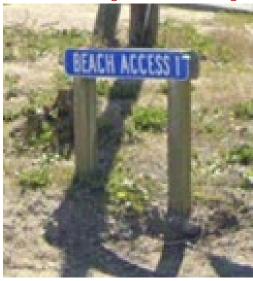

## 10/22/24

1. Can you share images or depictions of the existing signs to be removed, as well as the total quantity of signs to be removed? These are installed at each of our public beach access points. A site visit is encouraged. Small metal sign installed with 4x4 posts.