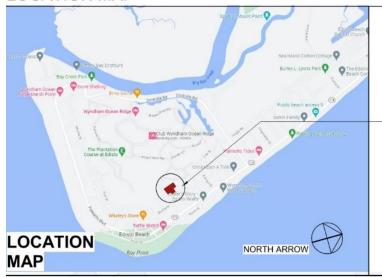

#### **LOCATION MAP**

### PROJECT SITE:

2414 MURRAY STREET EDISTO BEACH COLLETON COUNTY SOUTH CAROLINA 29438

# SITE LOCATION 2414 MURRAY ST, EDISTO BEACH