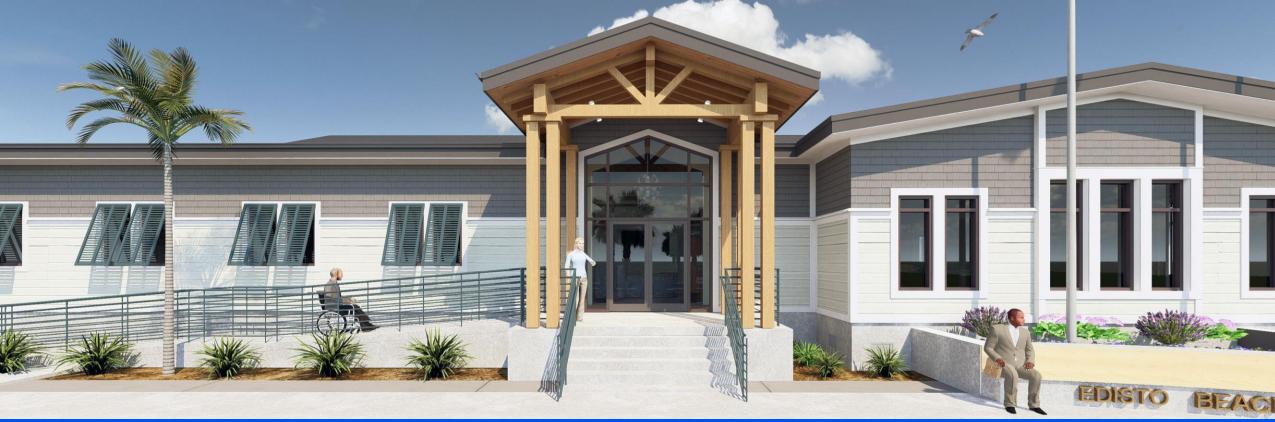

### TOWN COUNCIL PRESENTATION

09 JULY 2024





## ABOUT

## **Edisto Beach Town Hall**

Town Hall is located at 2414 Murray Street. The current Town Hall was built in 1985 on a 0.26-acre site (Lots 9 & 10 Block UU). It is a one-story building and began as 2,491 square feet and was renovated in 2005 by Charleston Constructors for \$148,000 and is now 3,042 SF. The construction is wood frame on a concrete slab (elevation 11.90'MSL) with brick and vinyl exterior walls.

The Fire Department was built in 1986. It is a 4,990 SF metal building at a slab elevation of 12.21' MSL. Most of this building is used for fire engine parking. The Police Department and Municipal Court are also housed in this building



#### **LOCATION MAP**



### PROJECT SITE:

2414 MURRAY STREET EDISTO BEACH COLLETO