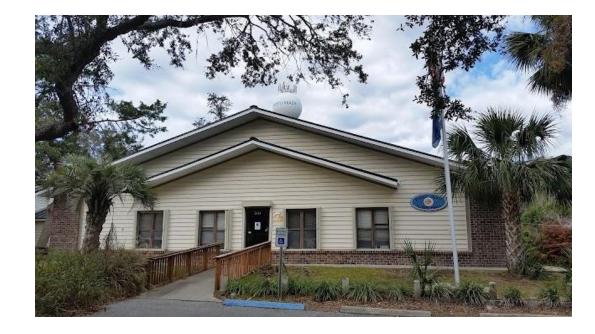

## **Edisto Beach Town Hall**

Town Hall is located at 2414 Murray Street. The current Town Hall was built in 1985 on a 0.26-acre site (Lots 9 & 10 Block UU). It is a one-story building and began as 2,491 square feet and was renovated in 2005 by Charleston Constructors for \$148,000 and is now 3,042 SF. The construction is wood frame on a concrete slab (elevation 11.90'MSL) with brick and vinyl exterior walls.