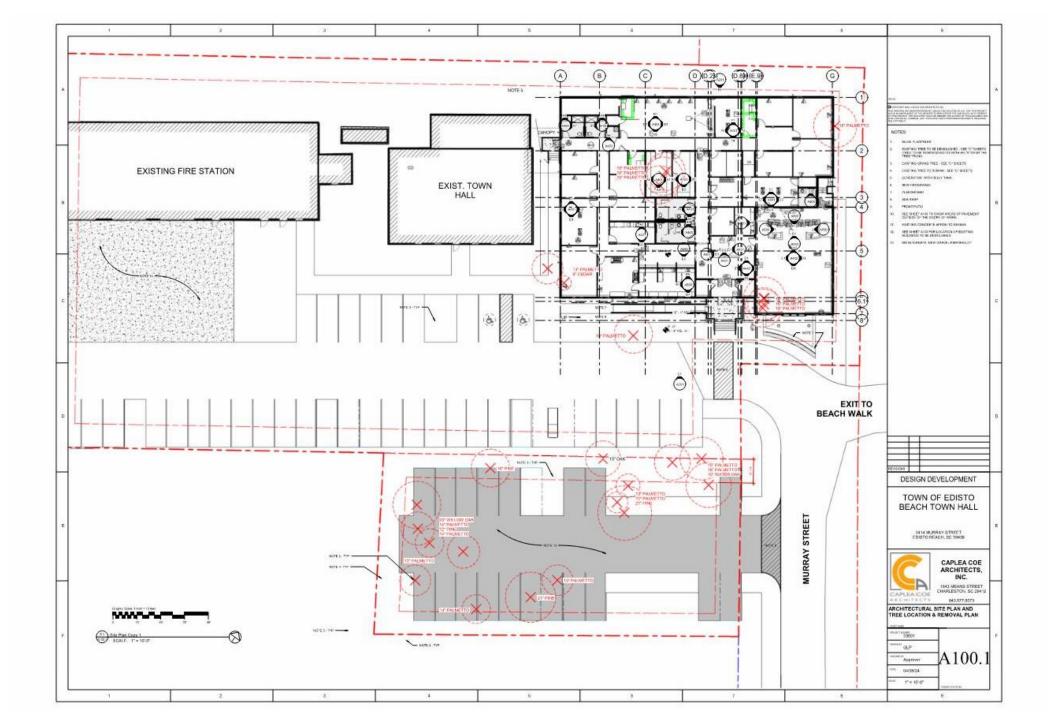

g and began as 2,491 square feet and was renovated in 2005 by Charleston Constructors for \$148,000 and is now 3,042 SF. The construction is wood frame on a concrete slab (elevation 11.90'MSL) with brick and vinyl exterior walls.

The Fire Department was built in 1986. It is a 4,990 SF metal building at a slab elevation of 12.21' MSL. Most of this building is used for fire engine parking. The Police Department and Municipal Court are also housed in this building



#### **LOCATION MAP**



### PROJECT SITE:

2414 MURRAY STREET EDISTO BEACH COLLETON COUNTY SOUTH CAROLINA 29438



# SITE LOCATION 2414 MURRAY ST, EDISTO BEACH





# DESIGN SCHEDULE

Design Phases.....complete by end of August 2024

- Schematic Design Phase (complete)
- Design Development Phase and Cost Estimate (complete)























# CURRENT DESIGN









# STEVE COE AIA, LEED BD+C PRINCIPAL IN CHARGE

### CONTACT

Phone: (843) 577.6073

Email: scoe@capleacoe.com