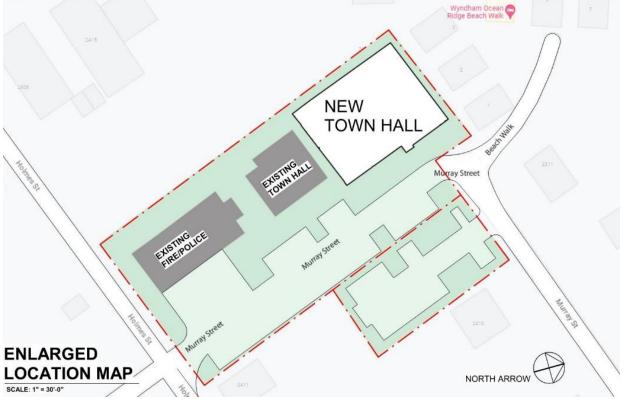

#### **LOCATION MAP**

### PROJECT SITE:

2414 MURRAY STREET EDISTO BEACH COLLETON COUNTY SOUTH CAROLINA 29438

# SITE LOCATION 2414 MURRAY ST, EDISTO BEACH