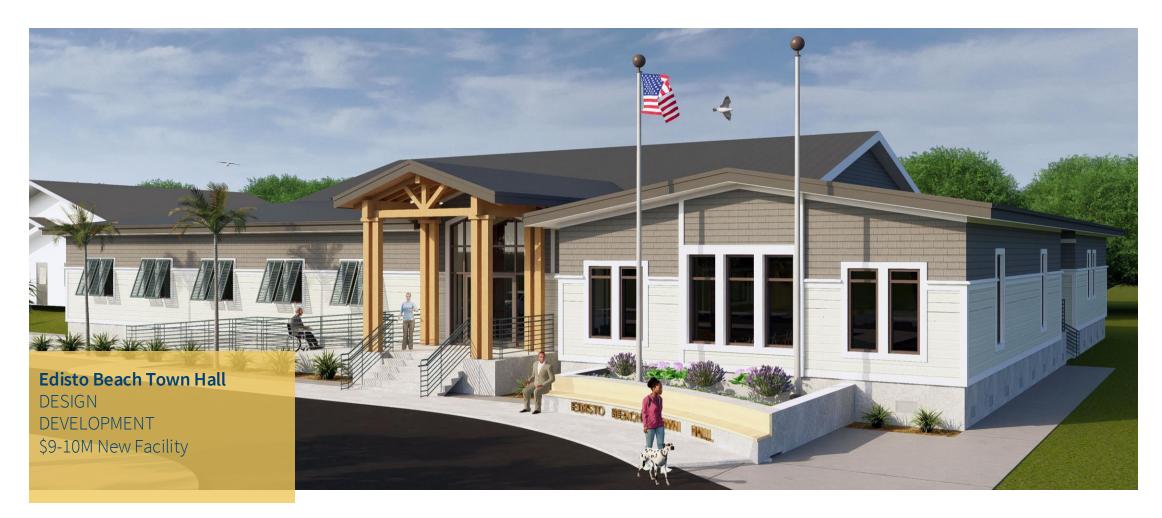

as renovated in 2005 by Charleston Constructors for \$148,000 and is now 3,042 SF. The construction is wood frame on a concrete slab (elevation 11.90'MSL) with brick and vinyl exterior walls.

The Fire Department was built in 1986. It is a 4,990 SF metal building at a slab elevation of 12.21' MSL. Most of this building is used for fire engine parking. The Police Department and Municipal Court are also housed in this building



#### **LOCATION MAP**



### PROJECT SITE:

2414 MURRAY STREET EDISTO BEACH COLLETON COUNTY SOUTH CAROLINA 29438



# SITE LOCATION 2414 MURRAY ST, EDISTO BEACH





# DESIGN SCHEDULE

Design Phases.....complete by end of August 2024

- Schematic Design Phase (complete)
- Design Development Phase and Cost Estimate (complete)























# CURRENT DESIGN









# STEVE COE AIA, LEED BD+C PRINCIPAL IN CHARGE

### CONTACT

Phone: (843) 577.6073

Email: scoe@capleacoe.com