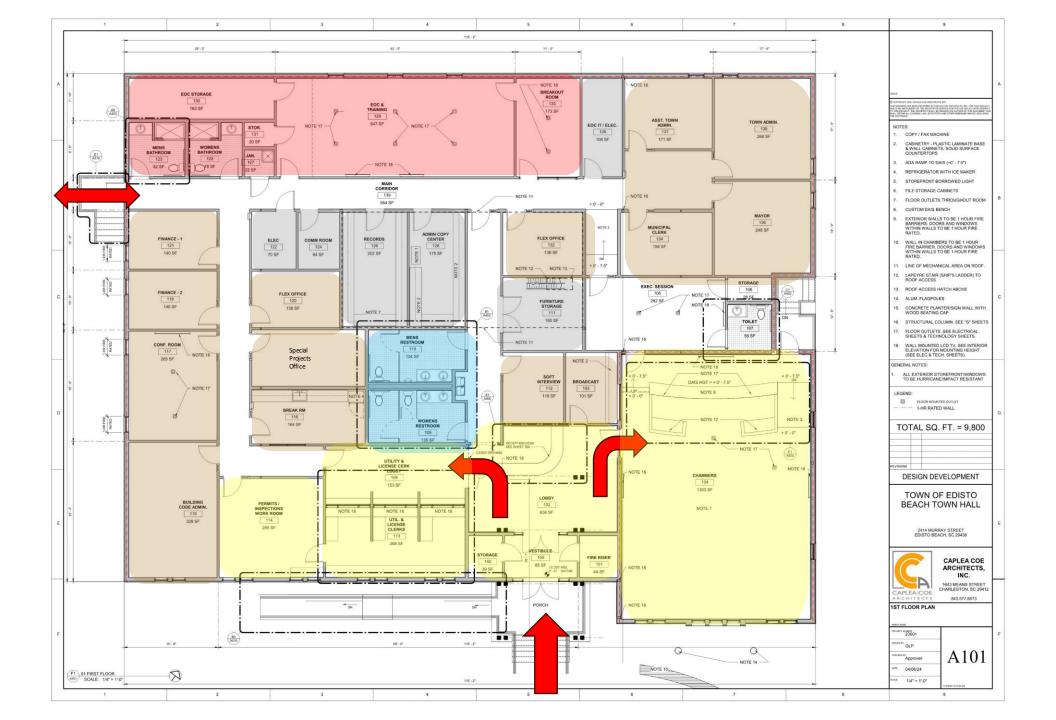

d began as 2,491 square feet and was renovated in 2005 by Charleston Constructors for \$148,000 and is now 3,042 SF. The construction is wood frame on a concrete slab (elevation 11.90'MSL) with brick and vinyl exterior walls.

The Fire Department was built in 1986. It is a 4,990 SF metal building at a slab elevation of 12.21' MSL. Most of this building is used for fire engine parking. The Police Department and Municipal Court are also housed in this building



#### **LOCATION MAP**



### PROJECT SITE:

2414 MURRAY STREET EDISTO BEACH COLLETON COUNTY SOUTH CAROLINA 29438



# SITE LOCATION 2414 MURRAY ST, EDISTO BEACH





# DESIGN SCHEDULE

Design Phases.....complete by end of August 2024

- Schematic Design Phase (complete)
- Design Development Phase and Cost Estimate (complete)























# CURRENT DESIGN









# STEVE COE AIA, LEED BD+C PRINCIPAL IN CHARGE

### CONTACT

Phone: (843) 577.6073

Email: scoe@capleacoe.com